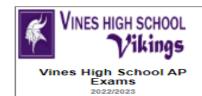

## WHEN YOU SIGN INTO YOUR RYCOR ACCOUNT TO MAKE PAYMENT, PLEASE LOOK FOR THE FEE THAT YOU HAVE BEEN **INSTRUCTED TO PAY**, UNDER THE SECTION CALLED "**NEW ITEM**". THE FEE TILE FOR THIS PAYMENT WILL LOOK LIKE THIS

(SEE BELOW WHERE ARROW IS POINTING).

PLEASE NOTE: THERE MAY BE OTHER PAYMENTS OUT THERE THAT MAY OR MAY NOT APPLY TO YOUR STUDENT.

(PLEASE VERIFY THAT STUDENT IS PARTICIPATING BEFORE MAKING A PAYMENT)

PLEASE NOTE: Some fees on this account you are seeing may not apply to your student. Before paying, please view and verify if the to pay. Thank you.