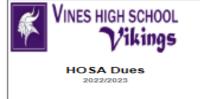

## WHEN YOU SIGN INTO YOUR RYCOR ACCOUNT TO MAKE PAYMENT, PLEASE LOOK FOR THE FEE THAT YOU HAVE BEEN **INSTRUCTED TO PAY**, UNDER THE SECTION CALLED "**NEW ITEM**". THE FEE TILE FOR THIS PAYMENT WILL LOOK LIKE THIS

(SEE BELOW WHERE ARROW IS POINTING).

PLEASE NOTE: THERE MAY BE OTHER PAYMENTS OUT THERE THAT MAY OR MAY NOT APPLY TO YOUR STUDENT.

(PLEASE VERIFY THAT STUDENT IS PARTICIPATING BEFORE MAKING A PAYMENT)

PLEASE NOTE: Some fees on this account you are seeing may not apply to your student. Before paying, please view and verify if the to pay. Thank you.