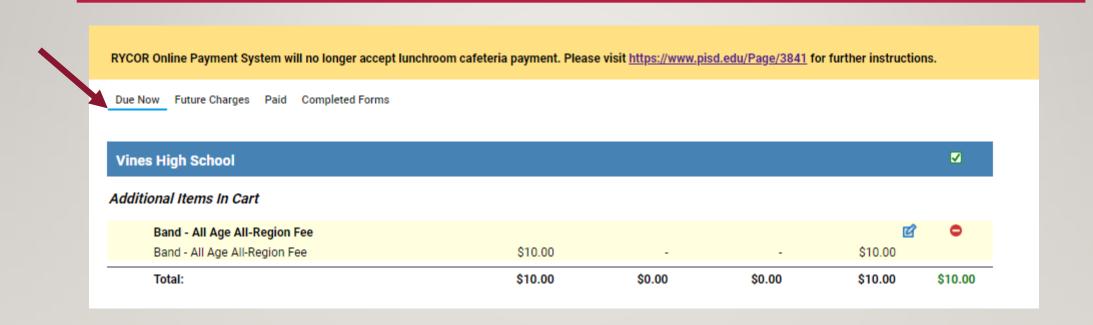

RYCOR Online Payment System will no longer accept lunchroom cafeteria payment. Please visit <a href="https://www.pisd.edu/Page/3841">https://www.pisd.edu/Page/3841</a>

Due Now Future Charges Paid Completed Forms

# THE FEE WILL APPEAR IN THE **DUE NOW** SECTION OF WHAT YOU JUST HAVE PURCHASED (BELOW) ON THE ACCOUNT, AND THE AMOUNT WILL GO INTO THE SHOPPING CART.