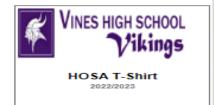

## WHEN YOU SIGN INTO YOUR RYCOR ACCOUNT TO MAKE PAYMENT, PLEASE LOOK FOR THE FEE THAT YOU HAVE BEEN **INSTRUCTED TO PAY**, UNDER THE SECTION CALLED "**NEW ITEM**". THE FEE TILE FOR THIS PAYMENT WILL LOOK LIKE THIS

(SEE BELOW WHERE ARROW IS POINTING).

PLEASE NOTE: THERE MAY BE OTHER PAYMENTS OUT THERE THAT MAY OR MAY NOT APPLY TO YOUR STUDENT.

(PLEASE VERIFY THAT STUDENT IS PARTICIPATING BEFORE MAKING A PAYMENT)

PLEASE NOTE: Some fees on this account you are seeing may not apply to your student. Before paying, please view and verify if the to pay. Thank you.