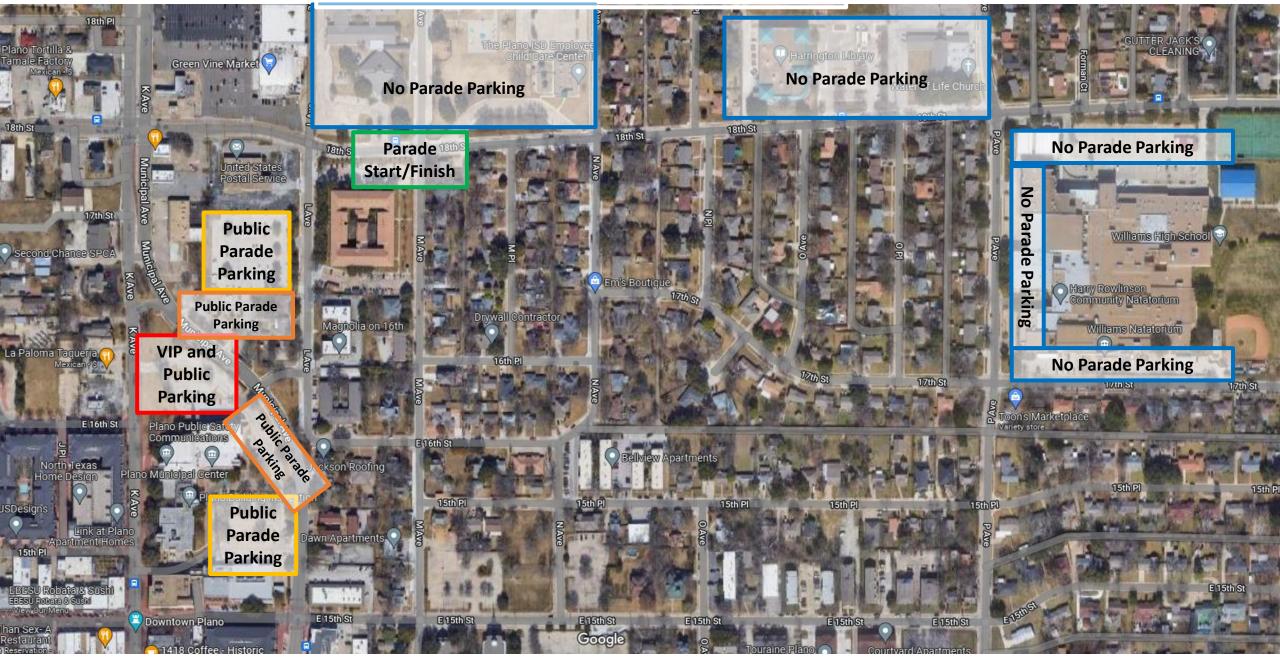

### Plano Holiday Parade

Our annual Plano Holiday Parade is next month in Downtown Plano. Please see the attached itinerary and maps for our anticipated schedule. Please note the UPDATED Call Time for our Photo.

The parade will begin at 2pm, and we are the second-last school band to perform. Parking will be limited near the parade route, so carpooling is highly recommended.

### Legend

- Parade route
- PISD entrance
- PISD exit
- Float entrance/exit
- Parade Return
- Walker entrance/Exit

Length of parade Route is 0.8 miles.

Parade Parking Map