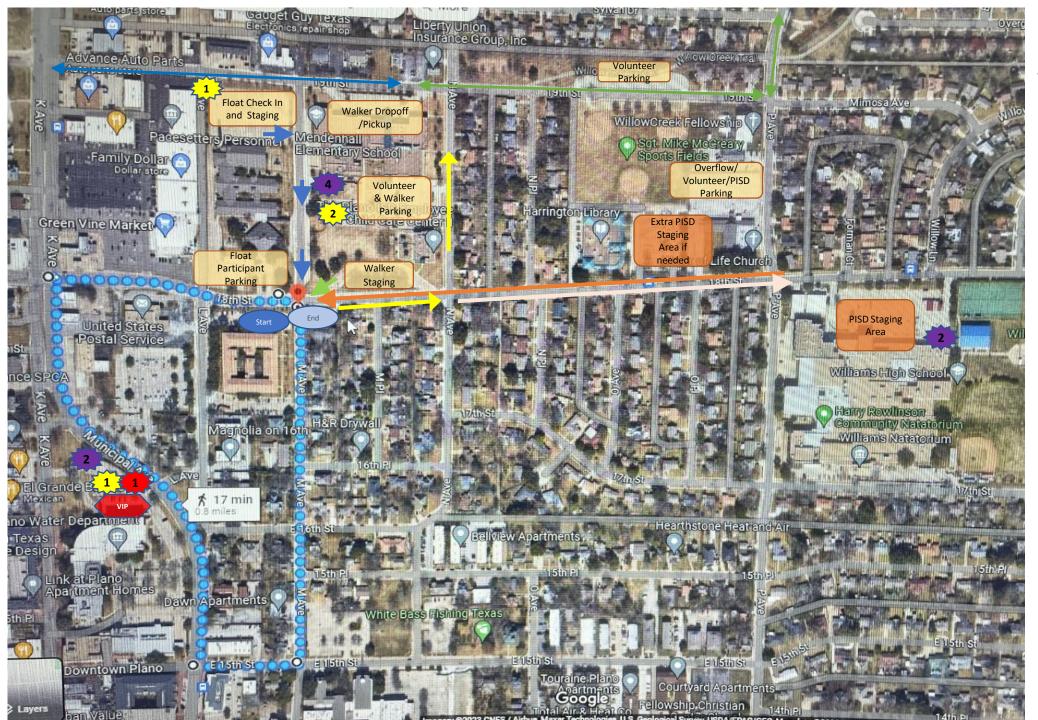

### Plano Holiday Parade

Our annual Plano Holiday Parade is next month in Downtown Plano. Please see the attached itinerary and maps for our anticipated schedule. Please note the UPDATED Call Time for our Photo.

The parade will begin at 2pm, and we are the second-last school band to perform. Parking will be limited near the parade route, so carpooling is highly recommended.

### Legend

- Parade route
- PISD entrance
- PISD exit
- Float entrance/exit
- Parade Return
- Walker entrance/Exit

Length of parade Route is 0.8 miles.

Parade Parking Map